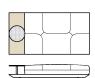

# gianduiotto. cal 1167

L Length - H Height - D Depth - SH Seat Height - SD Seat Depth Dimensions refer to maximum sizes of the version with closed mechanism (where available).

dimensions

version code

Description square base

L 105 H44 D105 SH- SD-

s base

L 165 H44 D105 SH- SD-L 205 H44 D105 SH- SD-068 066

m base

L 245 H44 D105 SH- SD-064

I base

L 165 H44 D105 SH- SD-

terminal s base

L 205 H44 D105 SH- SD-

terminal m base

L 245 H44 D105 SH- SD-

table terminal s

table terminal m

L 245 H44 D105 SH- SD-AG4

table terminal l

L 90 H43 D37 SH- SD-AG6

maxi backrest

L 23 H30 D80 SH- SD-

870

armrest