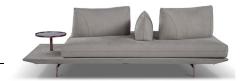

Components: end "terminal" versions feature a prolonged area of the sofa base, that can be used as a support surface. "Coffee table terminal" versions are also equipped with a coffee table element in metal with marble texture effect and structure in copper finish; alternatively, it is also possible to choose among the following finishes: satinized, titanium and graubraun. Upon request and with a price upcharge, it is possible to order the coffee table layer in glass with bronze finish.

**Optional versions:** maxi backrest (AG6) and armrest (870). Backrests and armrests can be adjusted to meet any comfort needs.

**Please note:** leather covers come in combination with Ginevra, a soft, suede-effect microfiber fabric. Fabric Ginevra entirely covers the base of the model. The color of the Ginevra fabric is not always identical to the color of the leather; it does however match with it ("tone-on-tone"). Alternatively customers may choose the desired color match and indicate their color choice on the order. Colors available for this article are shown in a designated Ginevra's folder. Model not feasible with NIRVANA leather