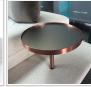

Components: end "terminal" versions feature a prolonged area of the sofa base, that can be used as a support surface. "Coffee table terminal" versions are also equipped with a coffee table element in metal with marble texture effect and structure in copper finish; alternatively, it is also possible to choose among the following finishes: satinized, titanium and graubraun. Upon request and with a price upcharge, it is possible to order the coffee table layer in glass with bronze finish.