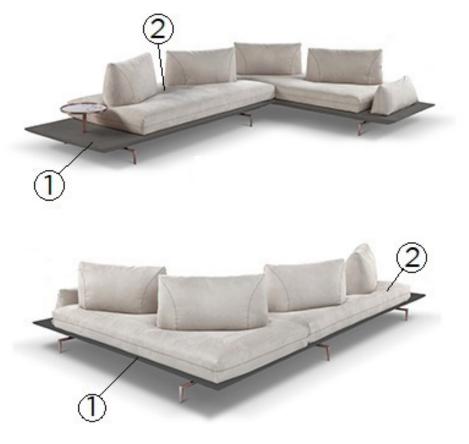

Components: end "terminal" versions feature a prolonged area of the sofa base, that can be used as a support surface. "Coffee table terminal" versions are also equipped with a coffee table element in metal with marble texture effect and structure in copper finish; alternatively, it is also possible to choose among the following finishes: satinized, titanium and graubraun. Upon request and with a price upcharge, it is possible to order the coffee table layer in glass with bronze finish.

**Standard feet:** the model is lifted 13,5 cm off the floor. Metal feet with standard copper finish. Alternatively, it is also possible to choose among shiny, satinized, titanium or graubraun finish. Some versions may be equipped with hidden feet with a supporting structural function.

**Optional versions:** maxi backrest (AG6) and armrest (870). Backrests and armrests can be adjusted to meet any comfort needs.

**Please note:** leather covers come in combination with Ginevra, a soft, suede-effect microfiber fabric. Fabric Ginevra entirely covers the base of the model. The color of the Ginevra fabric is not always identical to the color of the leather; it does however match with it ("tone-on-tone"). Alternatively customers may choose the desired color match and indicate their color choice on the order. Colors available for this article are shown in a designated Ginevra's folder. Model not feasible with NIRVANA leather