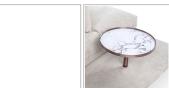

Components: end "terminal" versions feature a prolonged area of the sofa base, that can be used as a support surface. "Coffee table terminal" versions are also equipped with a coffee table element in metal with marble texture effect and structure in copper finish; alternatively, it is also possible to choose among the following finishes: satinized, titanium and graubraun. Upon request and with a price upcharge, it is possible to order the coffee table layer in glass with bronze finish.